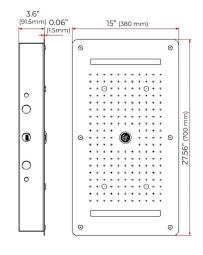

# LIGHT OIL RUBBED BRONZE THERMOSTATIC RECESSED CEILING MOUNT LED WATERFALL RAINFALL SHOWER SYSTEM WITH HAND SHOWER AND JETTED BODY SPRAYS SPECIFICATIONS

Shower Head Functions: Rainfall, Waterfall, Bubble, Mist

Shower Panel /Hose Material: 304 Stainless Steel Showerheads Install: Embedded Ceiling Mounted

Concealed Mixer Install: Wall-Mounted

Water Flow:

Mist: 9L/M; Rain: 15L/M; Waterfall: 15L/M; Bubble: 15L/M

Shower Accessories Material: Brass LED Light: Need to Connect Power

Shower Hose Length: 1.5M

AC: 90-265V 50/60Hz

All dimensions and specifications are nominal and may vary. Use actual products for accuracy in critical situations.