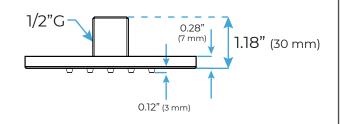

## **Body Jet**

Thread Interface Size: G 1/2 Inch Installation Type: Wall Mounted

Material: Brass

Flow Rate: 1.5 GPM / 5.7 LPM (each Bodyspray)