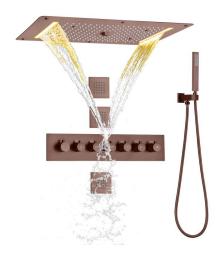

# LIGHT OIL RUBBED BRONZE THERMOSTATIC RECESSED CEILING MOUNT LED WATERFALL RAINFALL SHOWER SYSTEM WITH HAND SHOWER AND JETTED BODY SPRAYS SPECIFICATIONS

Shower Head Functions: Rainfall, Waterfall, Bubble, Mist

Shower Panel /Hose Material: 304 Stainless Steel Showerheads Install: Embedded Ceiling Mounted

Concealed Mixer Install: Wall-Mounted

Water Flow:

Mist: 9L/M; Rain: 15L/M; Waterfall: 15L/M; Bubble: 15L/M

Shower Accessories Material: Brass LED Light: Need to Connect Power