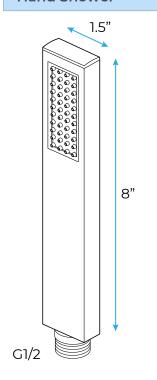

# LIGHT OIL RUBBED BRONZE THERMOSTATIC RECESSED CEILING MOUNT LED WATERFALL RAINFALL SHOWER SYSTEM WITH HAND SHOWER AND JETTED BODY SPRAYS SPECIFICATIONS





Shower Head Functions: Rainfall, Waterfall, Bubble, Mist

Shower Panel /Hose Material: 304 Stainless Steel Showerheads Install: Embedded Ceiling Mounted

Concealed Mixer Install: Wall-Mounted

Water Flow:

Mist: 9L/M; Rain: 15L/M; Waterfall: 15L/M; Bubble: 15L/M

Shower Accessories Material: Brass LED Light: Need to Connect Power

Shower Hose Length: 1.5M

AC: 90-265V 50/60Hz









All dimensions and specifications are nominal and may vary. Use actual products for accuracy in critical situations.





#### **Shower Mixer**



### **Hand Shower**



Flow Rate: 2.0 GPM / 7.6 LPM

### **Shower Mixer Connections**



## **Body Jet**



Thread Interface Size: G 1/2 Inch Installation Type: Wall Mounted

Material: Brass

Flow Rate: 1.5 GPM / 5.7 LPM (each Bodyspray)