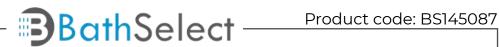

# LIGHT OIL RUBBED BRONZE THERMOSTATIC RECESSED CEILING MOUNT LED WATERFALL RAINFALL SHOWER SYSTEM WITH HAND SHOWER AND JETTED BODY SPRAYS SPECIFICATIONS

Shower Head Functions: Rainfall, Waterfall, Bubble, Mist

Shower Panel /Hose Material: 304 Stainless Steel Showerheads Install: Embedded Ceiling Mounted

Concealed Mixer Install: Wall-Mounted

Water Flow:

Mist: 9L/M; Rain: 15L/M; Waterfall: 15L/M; Bubble: 15L/M

Shower Accessories Material: Brass LED Light: Need to Connect Power

Shower Hose Length: 1.5M

AC: 90-265V 50/60Hz

All dimensions and specifications are nominal and may vary. Use actual products for accuracy in critical situations.