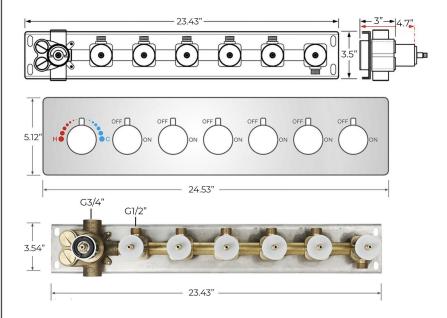

# LIGHT OIL RUBBED BRONZE THERMOSTATIC RECESSED CEILING MOUNT LED WATERFALL RAINFALL SHOWER SYSTEM WITH HAND SHOWER AND JETTED BODY SPRAYS SPECIFICATIONS





Shower Head Functions: Rainfall, Waterfall, Bubble, Mist

Shower Panel /Hose Material: 304 Stainless Steel Showerheads Install: Embedded Ceiling Mounted

Concealed Mixer Install: Wall-Mounted

Water Flow:

Mist: 9L/M; Rain: 15L/M; Waterfall: 15L/M; Bubble: 15L/M

Shower Accessories Material: Brass LED Light: Need to Connect Power

Shower Hose Length: 1.5M

AC: 90-265V 50/60Hz









All dimensions and specifications are nominal and may vary. Use actual products for accuracy in critical situations.





#### **Shower Mixer**



### **Hand Shower**



Flow Rate: 2.0 GPM / 7.6 LPM

### **Shower Mixer Connections**



## **Body Jet**



Thread Interface Size: G 1/2 Inch Installation Type: Wall Mounted

Material: Brass

Flow Rate: 1.5 GPM / 5.7 LPM (each Bodyspray)