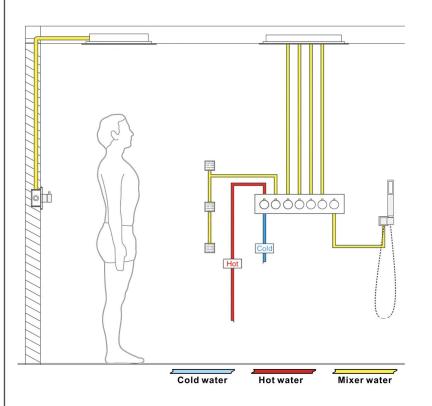

# LIGHT OIL RUBBED BRONZE THERMOSTATIC RECESSED CEILING MOUNT LED WATERFALL RAINFALL SHOWER SYSTEM WITH HAND SHOWER AND JETTED BODY SPRAYS SPECIFICATIONS





Shower Head Functions: Rainfall, Waterfall, Bubble, Mist

Shower Panel /Hose Material: 304 Stainless Steel Showerheads Install: Embedded Ceiling Mounted

Concealed Mixer Install: Wall-Mounted

Water Flow:

Mist: 9L/M; Rain: 15L/M; Waterfall: 15L/M; Bubble: 15L/M

Shower Accessories Material: Brass LED Light: Need to Connect Power

Shower Hose Length: 1.5M

AC: 90-265V 50/60Hz









All dimensions and specifications are nominal and may vary. Use actual products for accuracy in critical situations.





#### **Shower Mixer**



### **Hand Shower**



Flow Rate: 2.0 GPM / 7.6 LPM

### **Shower Mixer Connections**



## **Body Jet**



Thread Interface Size: G 1/2 Inch Installation Type: Wall Mounted

Material: Brass

Flow Rate: 1.5 GPM / 5.7 LPM (each Bodyspray)