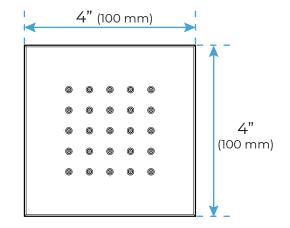

# LIGHT OIL RUBBED BRONZE THERMOSTATIC RECESSED CEILING MOUNT LED WATERFALL RAINFALL SHOWER SYSTEM WITH HAND SHOWER AND JETTED BODY SPRAYS SPECIFICATIONS

Shower Head Functions: Rainfall, Waterfall, Bubble, Mist