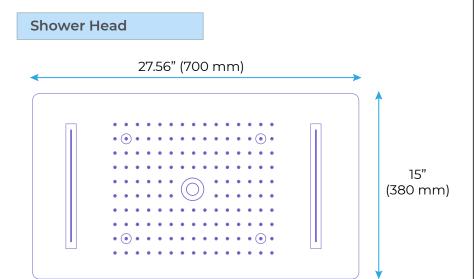

# LIGHT OIL RUBBED BRONZE THERMOSTATIC RECESSED CEILING MOUNT LED WATERFALL RAINFALL SHOWER SYSTEM WITH HAND SHOWER AND JETTED BODY SPRAYS SPECIFICATIONS





Shower Head Functions: Rainfall, Waterfall, Bubble, Mist

Shower Panel /Hose Material: 304 Stainless Steel Showerheads Install: Embedded Ceiling Mounted

Concealed Mixer Install: Wall-Mounted

Water Flow:

Mist: 9L/M; Rain: 15L/M; Waterfall: 15L/M; Bubble: 15L/M

Shower Accessories Material: Brass LED Light: Need to Connect Power

Shower Hose Length: 1.5M

AC: 90-265V 50/60Hz









All dimensions and specifications are nominal and may vary. Use actual products for accuracy in critical situations.





#### **Shower Mixer**



### **Hand Shower**



Flow Rate: 2.0 GPM / 7.6 LPM

### **Shower Mixer Connections**



## **Body Jet**



Thread Interface Size: G 1/2 Inch Installation Type: Wall Mounted

Material: Brass

Flow Rate: 1.5 GPM / 5.7 LPM (each Bodyspray)